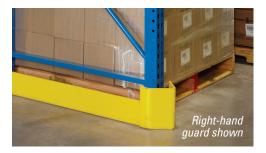

### Guard Dawg®

Steel King's Guard Dawg system is an inexpensive low profile method to protect racks at intersections and along high traffic routes. Steel King's Guard Dawg can be ordered in any custom size needed.

- 5" x 3" x 3/8" angle
- 46" right or left guards in stock
- Double-ended guards available
- Protects 3" or 4" wide, 42" deep uprights with standard footplates
- Anchors and hardware included