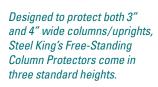

#### **Free-Standing Column Protectors**

Steel King's Free-Standing Column Protectors shield rack columns from collision damage by blocking and deflecting fork trucks at the point of impact.

- · Easy after-market add-on
- Standard heights: 12", 18", 24"
- Highly visible, safety yellow
- Protects 3" or 4" wide columns with standard base plates
- Requires four 1/2" X 3-3/4" anchors