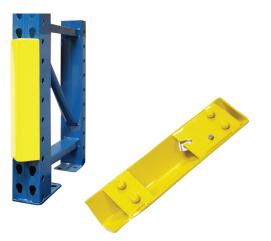

#### **Free-Standing Column Protectors**

Steel King's Free-Standing Column Protectors shield rack columns from collision damage by blocking and deflecting fork trucks at the point of impact.

- · Easy after-market add-on
- Standard heights: 12", 18", 24"
- Highly visible, safety yellow
- Protects 3" or 4" wide columns with standard base plates
- Requires four 1/2" X 3-3/4" anchors