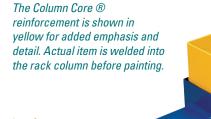

#### Column Core®

Forklift damage is the leading factor in about 90% of rack failures. Column Core strengthens SK2000® rack uprights and is exclusively available as a component to Steel King's SK2000 tubular racks, the benchmark system in the rack market. Column Core's unique C-shaped column reinforcement improves on SK2000 rack that's already two-and-a-half times more impact-resistant than comparable open-back racks. With Column Core, your SK2000 rack is five times more impact resistant at the front corners and side – where the upright is most vulnerable.

- · Retain full beam adjustability
- Reduce puncturing, buckling and torsional twisting
- · Reinforce only as high as needed